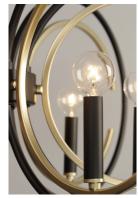

# PRODUCT DESCRIPTION

Rings of Black encircle a C ring of Gold to form this sculptural classic with style to fit numerous genres. Simplistic yet elegant, this collection delivers a dramatic style in its minimalistic approach to design.

#### **LAMPING**

INPUT VOLTAGE : 120V

BULB : 3 x 60W Incandescent E12 Candelabra , 180W

Total

BULB INCLUDED : (Not Included)

DIMMABLE : LIGHTING\_DIRECTION : Up