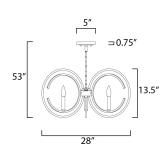

# **MEASUREMENTS**

DIMENSION : 28" W x 13.5" H

MAX OAH : 53" OAH

CANOPY : 0.75" H x 5" L

HANGING WEIGHT : 5.82 lb