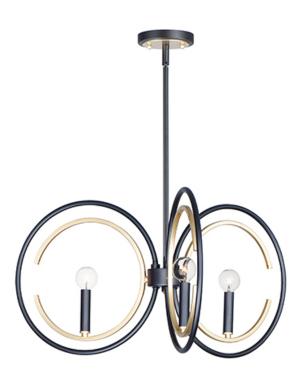

# PRODUCT DESCRIPTION

Rings of Black encircle a C ring of Gold to form this sculptural classic with style to fit numerous genres. Simplistic yet elegant, this collection delivers a dramatic style in its minimalistic approach to design.

#### **FINISHES OPTION**

Black / Gold (BKGLD)