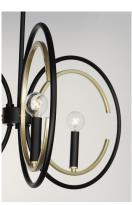

# PRODUCT DESCRIPTION

Rings of Black encircle a C ring of Gold to form this sculptural classic with style to fit numerous genres. Simplistic yet elegant, this collection delivers a dramatic style in its minimalistic approach to design.

#### **LAMPING**

INPUT VOLTAGE : 120V

BULB : 3 x 60W Incandescent E12 Candelabra , 180W

Total

BULB INCLUDED : (Not Included)

DIMMABLE : LIGHTING\_DIRECTION : Up