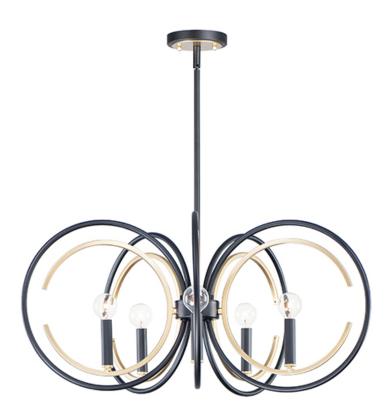

### PRODUCT DESCRIPTION

Rings of Black encircle a C ring of Gold to form this sculptural classic with style to fit numerous genres. Simplistic yet elegant, this collection delivers a dramatic style in its minimalistic approach to design.