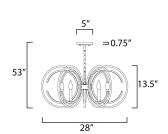

# **MEASUREMENTS**

DIMENSION : 28" W x 13.5" H

MAX OAH : 53" OAH

CANOPY : 0.75" H x 5" L

HANGING WEIGHT : 7.82 lb

**LAMPING** 

INPUT VOLTAGE : 120V

BULB : 5 x 60W Incandescent E12 Candelabra , 300W