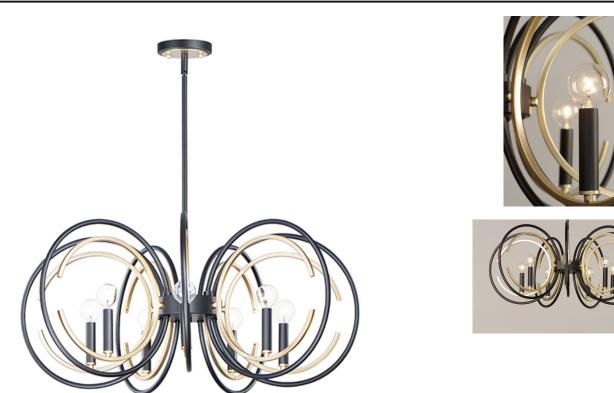

### **PRODUCT DESCRIPTION**

Rings of Black encircle a C ring of Gold to form this sculptural classic with style to fit numerous genres. Simplistic yet elegant, this collection delivers a dramatic style in its minimalistic approach to design.

#### INPUT VOLTAGE

: 7 x 60W Incandescent E12 Candelabra , 420W BULB Total **BULB INCLUDED** : (Not Included) DIMMABLE : Yes LIGHTING\_DIRECTION : Up

# **FINISHES OPTION**

MATERIAL Steel

RATINGS cULus Dry Location