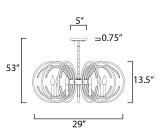

## MEASUREMENTS

DIMENSION : 29" W x 13.5" H MAX OAH : 53" OAH CANOPY : 0.75" H x 5" L HANGING WEIGHT : 11.46 lb LAMPING :120V