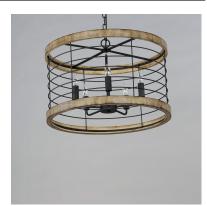

## PRODUCT DESCRIPTION

A modern blend of metal and wood is the perfect way to bring a little slice of rustic decor to any room. Exposed lamps are caged in a black metal framework and accented with distressed wood tones bringing this design out of the barn and into the 21st century. Use vintage filament lamps to enhance the overall look.

### MATERIAL

Metal+Wood