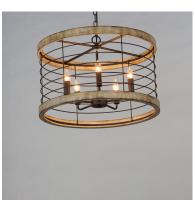

## PRODUCT DESCRIPTION

A modern blend of metal and wood is the perfect way to bring a little slice of rustic decor to any room. Exposed lamps are caged in a black metal framework and accented with distressed wood tones bringing this design out of the barn and into the 21st century. Use vintage filament lamps to enhance the overall look.

### MATERIAL

Metal+Wood