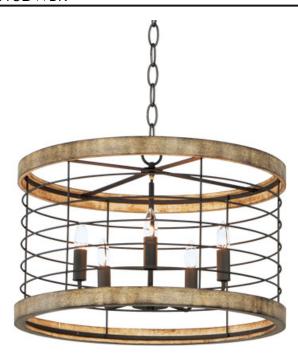

## PRODUCT DESCRIPTION

A modern blend of metal and wood is the perfect way to bring a little slice of rustic decor to any room. Exposed lamps are caged in a black metal framework and accented with distressed wood tones bringing this design out of the barn and into the 21st century. Use vintage filament lamps to enhance the overall look.

### MATERIAL

Metal+Wood