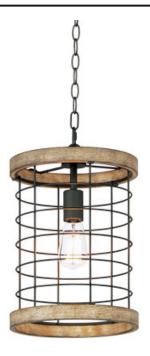

## PRODUCT DESCRIPTION

A modern blend of metal and wood is the perfect way to bring a little slice of rustic decor to any room. Exposed lamps are caged in a black metal framework and accented with distressed wood tones bringing this design out of the barn and into the 21st century. Use vintage filament lamps to enhance the overall look.

#### **MEASUREMENTS**

DIMENSION : 10" L x 10" W x 13" H

MAX OAH : 54" OAH

CANOPY : 4.75" W x 0.75" H x 4.75" L

HANGING WEIGHT : 4.4 lb

## LAMPING

INPUT VOLTAGE : 120V

BULB : 1 x 60W Incandescent E26 Medium , 60W Total

BULB INCLUDED : (Not Included)

DIMMABLE :

### MATERIAL

Metal+Wood