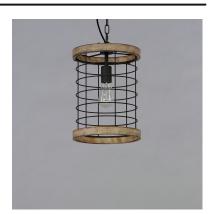

## PRODUCT DESCRIPTION

A modern blend of metal and wood is the perfect way to bring a little slice of rustic decor to any room. Exposed lamps are caged in a black metal framework and accented with distressed wood tones bringing this design out of the barn and into the 21st century. Use vintage filament lamps to enhance the overall look.

### MATERIAL

Metal+Wood