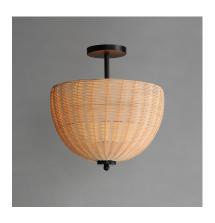

### PRODUCT DESCRIPTION

A classical chandelier that transports you to a tropical paradise, the Maldives collection features hand woven wicker shades that elegantly curve around precisely cut opal white glass. Suspended on slender supports of steel finished in Matte Black, the handcrafted shade structures conjure up images of bungalows along the coast. Available in chandelier and sconce configurations.