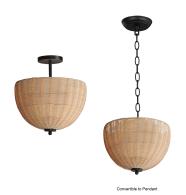

### PRODUCT DESCRIPTION

A classical chandelier that transports you to a tropical paradise, the Maldives collection features hand woven wicker shades that elegantly curve around precisely cut opal white glass. Suspended on slender supports of steel finished in Matte Black, the handcrafted shade structures conjure up images of bungalows along the coast. Available in chandelier and sconce configurations.

## **MEASUREMENTS**

DIMENSION : 14.75" L x 14.75" W x 16" H

MAX OAH : 14.75" OAH

CANOPY : 5" W x 0.75" H x 5" L

HANGING WEIGHT : 1.95 lb