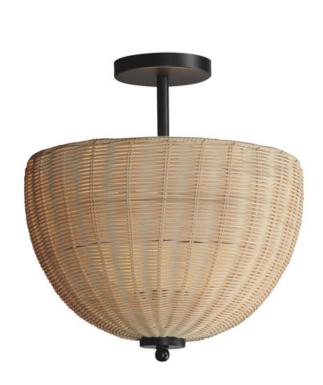

### PRODUCT DESCRIPTION

A classical chandelier that transports you to a tropical paradise, the Maldives collection features hand woven wicker shades that elegantly curve around precisely cut opal white glass. Suspended on slender supports of steel finished in Matte Black, the handcrafted shade structures conjure up images of bungalows along the coast. Available in chandelier and sconce configurations.

## **MEASUREMENTS**

DIMENSION : 14.75" L x 14.75" W x 16" H

MAX OAH : 14.75" OAH

CANOPY : 5" W x 0.75" H x 5" L

HANGING WEIGHT : 1.95 lb

# MATERIAL

Steel,Rattan,Glass