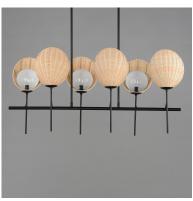

## **PRODUCT DESCRIPTION**

A classical chandelier that transports you to a tropical paradise, the Maldives collection features hand woven wicker shades that elegantly curve around precisely cut opal white glass. Suspended on slender supports of steel finished in Matte Black, the handcrafted shade structures conjure up images of bungalows along the coast. Available in chandelier and sconce configurations.