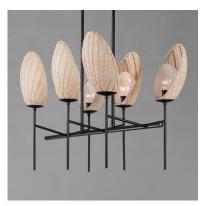

## **PRODUCT DESCRIPTION**

A classical chandelier that transports you to a tropical paradise, the Maldives collection features hand woven wicker shades that elegantly curve around precisely cut opal white glass. Suspended on slender supports of steel finished in Matte Black, the handcrafted shade structures conjure up images of bungalows along the coast. Available in chandelier and sconce configurations.