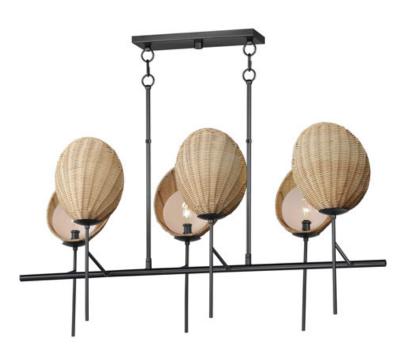

## **PRODUCT DESCRIPTION**

A classical chandelier that transports you to a tropical paradise, the Maldives collection features hand woven wicker shades that elegantly curve around precisely cut opal white glass. Suspended on slender supports of steel finished in Matte Black, the handcrafted shade structures conjure up images of bungalows along the coast. Available in chandelier and sconce configurations.