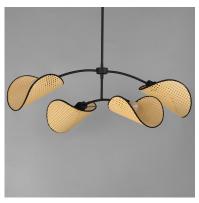

## PRODUCT DESCRIPTION

Natural cane woven wicker shades curve over exposed light bulbs like the brim of a bonnet on a minimalistic mobile chandelier. The composition of shade and chandelier shape are of a corresponding curvature. The contrast of natural materials and sandy Black silhouette of chandelier form adds nostalgia to an overall modern design. The shades are rotatable under another axis of articulation allowing more flexibility in the design according to your preference.

# MATERIAL

Steel, Cane