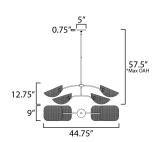

\*max overall height

## **MEASUREMENTS**

DIMENSION : 44.75" L x 9" W x 12.75" H

MAX OAH : 57.5" OAH

CANOPY : 5" W x 0.75" H x 5" L

HANGING WEIGHT : 1.8 lb