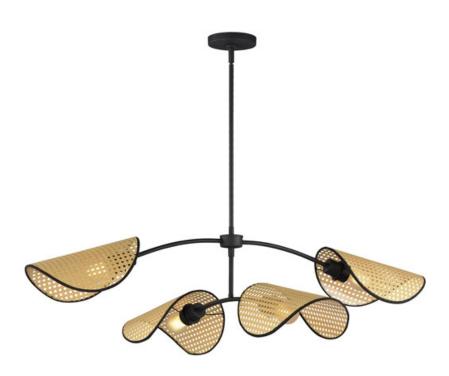

## PRODUCT DESCRIPTION

Natural cane woven wicker shades curve over exposed light bulbs like the brim of a bonnet on a minimalistic mobile chandelier. The composition of shade and chandelier shape are of a corresponding curvature. The contrast of natural materials and sandy Black silhouette of chandelier form adds nostalgia to an overall modern design. The shades are rotatable under another axis of articulation allowing more flexibility in the design according to your preference.

# MATERIAL

Steel, Cane