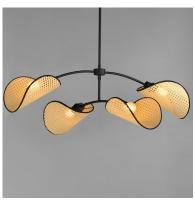

## PRODUCT DESCRIPTION

Natural cane woven wicker shades curve over exposed light bulbs like the brim of a bonnet on a minimalistic mobile chandelier. The composition of shade and chandelier shape are of a corresponding curvature. The contrast of natural materials and sandy Black silhouette of chandelier form adds nostalgia to an overall modern design. The shades are rotatable under another axis of articulation allowing more flexibility in the design according to your preference.

# MATERIAL

Steel, Cane