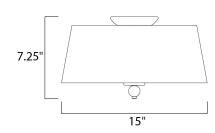

## **MEASUREMENTS**

DIMENSION : 15" L x 15" W x 7.25" H

HANGING WEIGHT : 2.9 lb

LAMPING

INPUT VOLTAGE : 120V

BULB : 3 x 60W Incandescent E26 Medium , 180W Total

**BULB INCLUDED** : (Not Included)

DIMMABLE