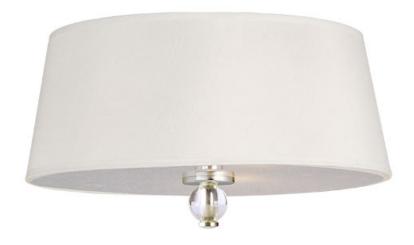

## PRODUCT DESCRIPTION

Exemplary transitional styling, the Rondo collection takes a classic shaded design and updates it with contemporary finishes and delightful glass orb details. The sharpness of the Polished Nickel frame is softened with the use of round crystal glass balls. The White hardback fabric shades are fit with frosted diffusers so the light is even and soft while concealing the bulb.