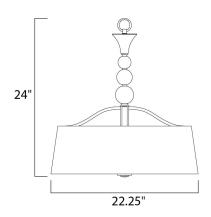

### **MEASUREMENTS**

DIMENSION : 22.25" L x 22.25" W x 24" H

MAX OAH : 62.5" OAH HANGING WEIGHT : 9.61 lb