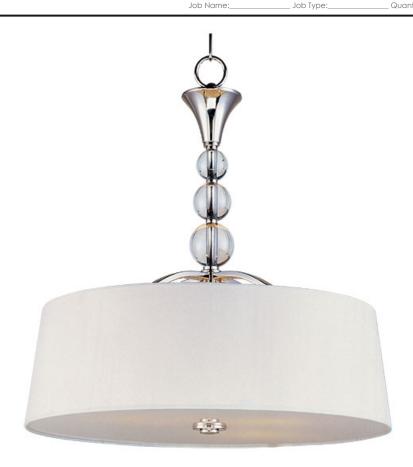

## PRODUCT DESCRIPTION

Exemplary transitional styling, the Rondo collection takes a classic shaded design and updates it with contemporary finishes and delightful glass orb details. The sharpness of the Polished Nickel frame is softened with the use of round crystal glass balls. The White hardback fabric shades are fit with frosted diffusers so the light is even and soft while concealing the bulb.