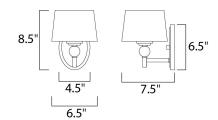

## **MEASUREMENTS**

DIMENSION : 6.5" W x 8.5" H x 7.5" Ext

MAX OAH : 4.5" W x 6.5" H

HANGING WEIGHT : 1.67 lb

LAMPING

INPUT VOLTAGE : 120V

: 1 x 60W Incandescent E12 Candelabra , 60W Total

**BULB INCLUDED** : (Not Included)