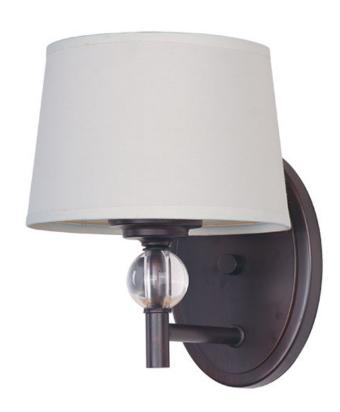

# PRODUCT DESCRIPTION

Exemplary transitional styling, the Rondo collection takes a classic shaded design and updates it with contemporary finishes and delightful glass orb details. The sharpness of the Polished Nickel frame is softened with the use of round crystal glass balls. The White hardback fabric shades are fit with frosted diffusers so the light is even and soft while concealing the bulb.

# MATERIAL

Steel, Fabric, Glass, Acrylic