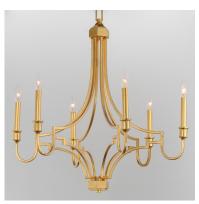

### PRODUCT DESCRIPTION

Gallant in hand-applied Gold Leaf, the Normandy collection is a look befitting a chateau of the Middle Ages. Both traditional and handsome, the exposed candelabras are gilt in matching Gold Leaf sleeves as they perch at the end of decorative bobeches. The sharply-angled curves of the arms anchor to polygonal elements adding a tailored elegance to the chandelier's design. Thoughtful in its composition, the collection provides an authentic interpretation to a classical concept.