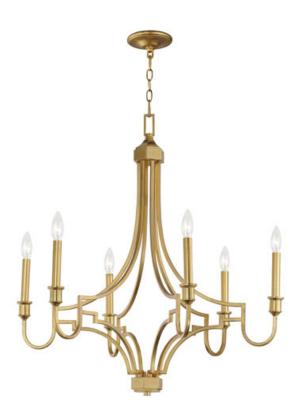

### PRODUCT DESCRIPTION

Gallant in hand-applied Gold Leaf, the Normandy collection is a look befitting a chateau of the Middle Ages. Both traditional and handsome, the exposed candelabras are gilt in matching Gold Leaf sleeves as they perch at the end of decorative bobeches. The sharply-angled curves of the arms anchor to polygonal elements adding a tailored elegance to the chandelier's design. Thoughtful in its composition, the collection provides an authentic interpretation to a classical concept.