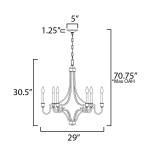

# **MEASUREMENTS**

DIMENSION : 29" L x 29" W x 30.5" H

MAX OAH : 70.75" OAH

CANOPY : 5" W x 1.25" H x 5" L

HANGING WEIGHT : 3.95 lb