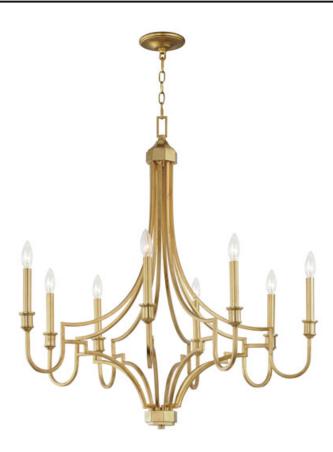

## **PRODUCT DESCRIPTION**

Gallant in hand-applied Gold Leaf, the Normandy collection is a look befitting a chateau of the Middle Ages. Both traditional and handsome, the exposed candelabras are gilt in matching Gold Leaf sleeves as they perch at the end of decorative bobeches. The sharply-angled curves of the arms anchor to polygonal elements adding a tailored elegance to the chandelier's design. Thoughtful in its composition, the collection provides an authentic interpretation to a classical concept.