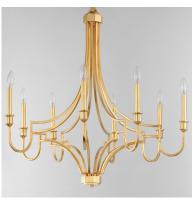

## **PRODUCT DESCRIPTION**

Gallant in hand-applied Gold Leaf, the Normandy collection is a look befitting a chateau of the Middle Ages. Both traditional and handsome, the exposed candelabras are gilt in matching Gold Leaf sleeves as they perch at the end of decorative bobeches. The sharply-angled curves of the arms anchor to polygonal elements adding a tailored elegance to the chandelier's design. Thoughtful in its composition, the collection provides an authentic interpretation to a classical concept.