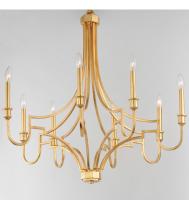

## **PRODUCT DESCRIPTION**

Gallant in hand-applied Gold Leaf, the Normandy collection is a look befitting a chateau of the Middle Ages. Both traditional and handsome, the exposed candelabras are gilt in matching Gold Leaf sleeves as they perch at the end of decorative bobeches. The sharply-angled curves of the arms anchor to polygonal elements adding a tailored elegance to the chandelier's design. Thoughtful in its composition, the collection provides an authentic interpretation to a classical concept.