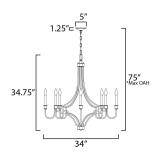

# **MEASUREMENTS**

DIMENSION : 34" L x 34" W x 34.75" H

MAX OAH : 75" OAH

CANOPY : 5" W x 1.25" H x 5" L

HANGING WEIGHT : 5.43 lb