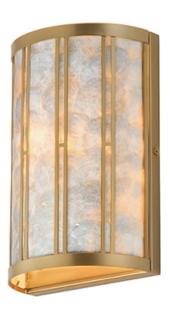

### PRODUCT DESCRIPTION

Classic in form and evoking the sea, laminae of Capiz shell are framed in paneled drum shapes. The Natural Aged Brass finish refines the coastal elements and complements the warm glow from behind the translucent panels. Available in multiple configurations of pendants as well as tiered chandeliers as well as a tall ADA-compliant wall sconce, the collection offers a sophisticated approach to coastal design.

#### **FINISHES OPTION**

Capiz / Natural Aged Brass (CZNAB)

## MATERIAL

Steel,Seashell,Acrylic