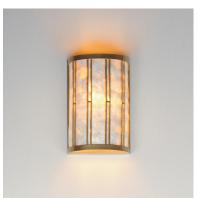

### PRODUCT DESCRIPTION

Classic in form and evoking the sea, laminae of Capiz shell are framed in paneled drum shapes. The Natural Aged Brass finish refines the coastal elements and complements the warm glow from behind the translucent panels. Available in multiple configurations of pendants as well as tiered chandeliers as well as a tall ADA-compliant wall sconce, the collection offers a sophisticated approach to coastal design.

#### **FINISHES OPTION**

Capiz / Natural Aged Brass (CZNAB)

## MATERIAL

Steel,Seashell,Acrylic