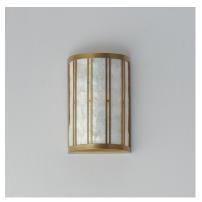

### PRODUCT DESCRIPTION

Classic in form and evoking the sea, laminae of Capiz shell are framed in paneled drum shapes. The Natural Aged Brass finish refines the coastal elements and complements the warm glow from behind the translucent panels. Available in multiple configurations of pendants as well as tiered chandeliers as well as a tall ADA-compliant wall sconce, the collection offers a sophisticated approach to coastal design.

#### **FINISHES OPTION**

Capiz / Natural Aged Brass (CZNAB)

## MATERIAL

Steel,Seashell,Acrylic