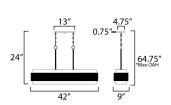

# **MEASUREMENTS**

DIMENSION : 42" L x 9" W x 24" H

MAX OAH : 64.75" OAH

CANOPY : 4.75" W x 0.75" H x 13" L

HANGING WEIGHT : 12.4 lb