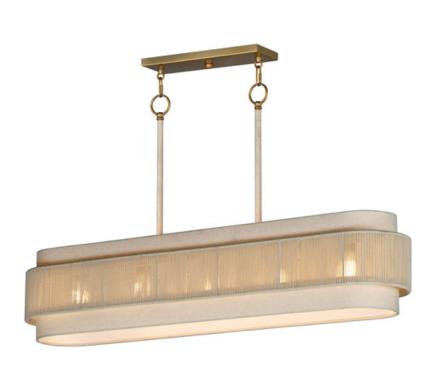

## PRODUCT DESCRIPTION

The Seacliff collection blends coastal charm with transitional elegance. Its centerpiece features twisted cotton strands, filtering light beautifully while adding texture and visual interest. Above and below the band of cotton twine, an Off-White linen shade softens the glow for a warm, inviting ambiance. The supporting rod is wrapped in matching rope-like material, accented with Natural Aged Brass metal details that elevate the design. Perfect for adding a refined, neutral touch to any space.

### MATERIAL

Steel, Cloth, Cotton

#### **FINISHES OPTION**

Natural Aged Brass (NAB)