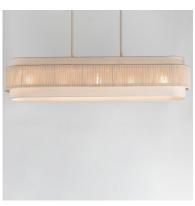

## PRODUCT DESCRIPTION

The Seacliff collection blends coastal charm with transitional elegance. Its centerpiece features twisted cotton strands, filtering light beautifully while adding texture and visual interest. Above and below the band of cotton twine, an Off-White linen shade softens the glow for a warm, inviting ambiance. The supporting rod is wrapped in matching rope-like material, accented with Natural Aged Brass metal details that elevate the design. Perfect for adding a refined, neutral touch to any space.