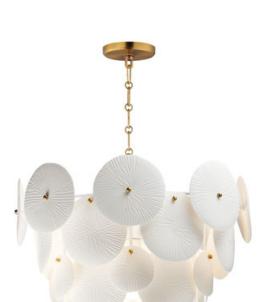

## **PRODUCT DESCRIPTION**

\*max overall height

Featuring suspended tiers of textured, translucent ceramic panels, this design softly diffuses light across an undulating Matte White frame. Tiny brass knobs secure the veined ceramic panels, allowing the light to highlight their intricate texture and create a striking coastal, sand-dollar-inspired effect.