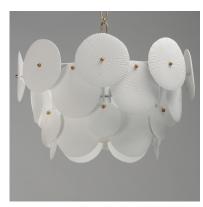

## **PRODUCT DESCRIPTION**

\*max overall height

Featuring suspended tiers of textured, translucent ceramic panels, this design softly diffuses light across an undulating Matte White frame. Tiny brass knobs secure the veined ceramic panels, allowing the light to highlight their intricate texture and create a striking coastal, sand-dollar-inspired effect.