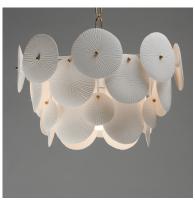

## **PRODUCT DESCRIPTION**

\*max overall height

Featuring suspended tiers of textured, translucent ceramic panels, this design softly diffuses light across an undulating Matte White frame. Tiny brass knobs secure the veined ceramic panels, allowing the light to highlight their intricate texture and create a striking coastal, sand-dollar-inspired effect.