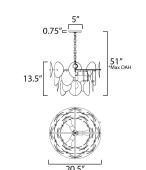

# **MEASUREMENTS**

DIMENSION : 20.5" W x 13.5" H

MAX OAH : 51" OAH

CANOPY : 5" W x 0.75" H x 5" L

: 5.5 lb HANGING WEIGHT