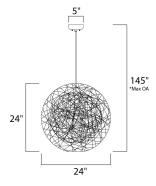

# **MEASUREMENTS**

DIMENSION : 24" L x 24" W x 24" H

MAX OAH : 145" OAH

CANOPY : 5" W x 1.25" H x 5" L

: 4.08 lb HANGING WEIGHT