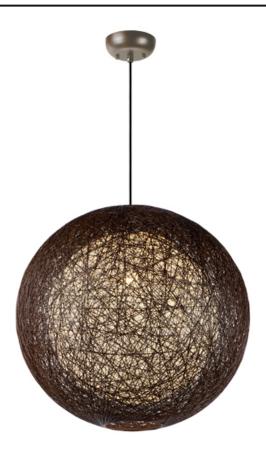

### **PRODUCT DESCRIPTION**

Spherical dual shades constructed of woven string in two tone finish combinations, Natural with White inner and Chocolate with White inner. Shades are treated for weather resistance and are U.L. approved for damp location which make them perfect for outdoor living spaces.