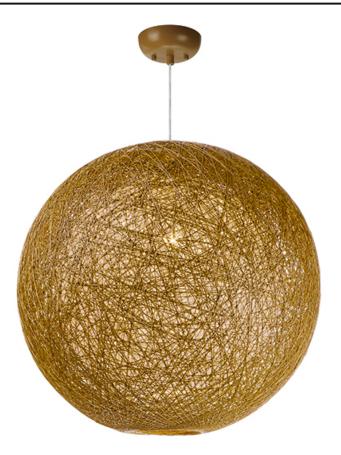

## **PRODUCT DESCRIPTION**

Spherical dual shades constructed of woven string in two tone finish combinations, Natural with White inner and Chocolate with White inner. Shades are treated for weather resistance and are U.L. approved for damp location which make them perfect for outdoor living spaces.

### **FINISHES OPTION**

Chocolate (CH)

Natural and White (NAWT)

MATERIAL Hemp Twine, Steel

RATINGS cETLus Damp Location