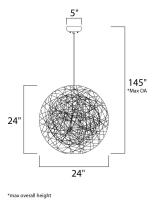

**MEASUREMENTS** 

DIMENSION MAX OAH

CANOPY HANGING WEIGHT

# LAMPING

BULB **BULB INCLUDED**  : 24" L x 24" W x 24" H : 145" OAH : 5" W x 1.25" H x 5" L : 4.08 lb

INPUT VOLTAGE : 120V : 1 x 60W Incandescent E26 Medium , 60W Total : (Not Included) DIMMABLE :