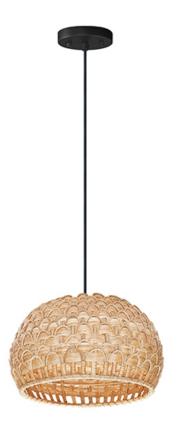

### PRODUCT DESCRIPTION

Strips of fine bamboo are handwoven into oblong globe pendants, forming a layered filigree that balances craftsmanship with natural warmth. Light gently escapes through the open weave, casting intricate patterns that shift with the time of day. Available in a range of sizes to complement intimate nooks or anchor spacious gathering spaces with oversized diameters that create a statement for elevated island-inspired elegance.

#### MATERIAL

Steel,Bamboo,Rattan