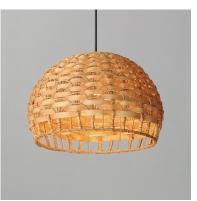

### PRODUCT DESCRIPTION

Strips of fine bamboo are handwoven into oblong globe pendants, forming a layered filigree that balances craftsmanship with natural warmth. Light gently escapes through the open weave, casting intricate patterns that shift with the time of day. Available in a range of sizes to complement intimate nooks or anchor spacious gathering spaces with oversized diameters that create a statement for elevated island-inspired elegance.

#### MATERIAL

Steel,Bamboo,Rattan