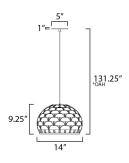

\*max overall height

# MEASUREMENTS

DIMENSION : 14" L x 14" W x 9.25" H

MAX OAH : 131.25" OAH

CANOPY : 5" W x 0.25" H x 5" L

HANGING WEIGHT : 2.27115 lb

LAMPING

INPUT VOLTAGE : 120V

BULB : 1 x 60W Incandescent E26 Medium , 60W Total