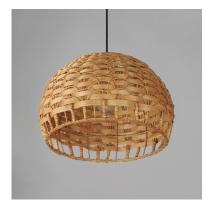

### PRODUCT DESCRIPTION

Strips of fine bamboo are handwoven into oblong globe pendants, forming a layered filigree that balances craftsmanship with natural warmth. Light gently escapes through the open weave, casting intricate patterns that shift with the time of day. Available in a range of sizes to complement intimate nooks or anchor spacious gathering spaces with oversized diameters that create a statement for elevated island-inspired elegance.

#### MATERIAL

Steel,Bamboo,Rattan