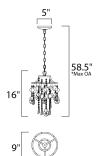

#### \*max overall height

# **MEASUREMENTS**

DIMENSION : 9" L x 9" W x 16" H

MAX OAH : 58.5" OAH

CANOPY : 5" W x 1.25" H x 5" L

HANGING WEIGHT : 3.52 lb WIRE LENGTH : 120"