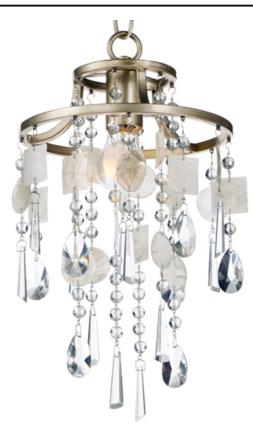

### PRODUCT DESCRIPTION

Smaller scale chandeliers finished in Golden Silver are draped with strands of Capiz Shell and crystal. These chandeliers work well in bedroom and bath areas as well as smaller dining rooms.

### **FINISHES OPTION**

Capiz / Gold Silver (CZGS)

### MATERIAL

Steel, Crystal, Capiz Shell