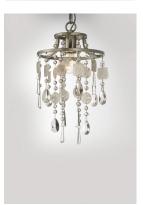

### PRODUCT DESCRIPTION

Smaller scale chandeliers finished in Golden Silver are draped with strands of Capiz Shell and crystal. These chandeliers work well in bedroom and bath areas as well as smaller dining rooms.

### **FINISHES OPTION**

Capiz / Gold Silver (CZGS)

### MATERIAL

Steel, Crystal, Capiz Shell