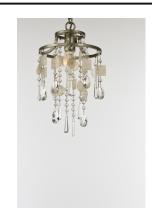

### PRODUCT DESCRIPTION

Smaller scale chandeliers finished in Golden Silver are draped with strands of Capiz Shell and crystal. These chandeliers work well in bedroom and bath areas as well as smaller dining rooms.

### **FINISHES OPTION**

Capiz / Gold Silver (CZGS)

### MATERIAL

Steel, Crystal, Capiz Shell