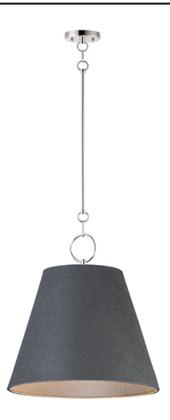

#### **PRODUCT DESCRIPTION**

\*max overall height

Theses large scale shades are constructed of sound absorbing felt reducing ambient noise in the environments where they are hung. Available in either Black with Polished Nickel or Grey with Satin Nickel, the Felt pendants include an opal glass interior globe shade to cover either LED or incandescent lamping.

## **MEASUREMENTS**

| DIMENSION      | : 20" W x 21.5" H |
|----------------|-------------------|
| MAX OAH        | : 72" OAH         |
| CANOPY         | : 5"W x0.75"H x   |
| HANGING WEIGHT | : 5.25 lb         |