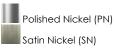

#### **PRODUCT DESCRIPTION**

\*max overall height

Theses large scale shades are constructed of sound absorbing felt reducing ambient noise in the environments where they are hung. Available in either Black with Polished Nickel or Grey with Satin Nickel, the Felt pendants include an opal glass interior globe shade to cover either LED or incandescent lamping.

### FINISHES OPTION

MATERIAL Steel, Fabric, Glass

RATINGS cULus Dry Location