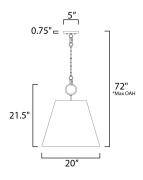

## **MEASUREMENTS**

| DIMENSION      | : 20" W x 21.5" H |
|----------------|-------------------|
| MAX OAH        | : 72" OAH         |
| CANOPY         | : 5"W x0.75"H x   |
| HANGING WEIGHT | : 5.25 lb         |

5" W x 0.75" H x 5" L