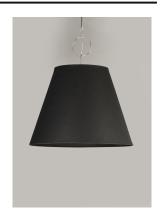

## PRODUCT DESCRIPTION

Theses large scale shades are constructed of sound absorbing felt reducing ambient noise in the environments where they are hung. Available in either Black with Polished Nickel or Grey with Satin Nickel, the Felt pendants include an opal glass interior globe shade to cover either LED or incandescent lamping.

## **FINISHES OPTION**