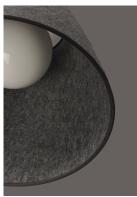

## **PRODUCT DESCRIPTION**

\*max overall height

Theses large scale shades are constructed of sound absorbing felt reducing ambient noise in the environments where they are hung. Available in either Black with Polished Nickel or Grey with Satin Nickel, the Felt pendants include an opal glass interior globe shade to cover either LED or incandescent lamping.