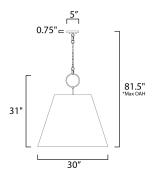

## **MEASUREMENTS** DIMENSIC

| DIMENSION | : 30 |
|-----------|------|
| MAX OAH   | : 81 |
| CANOPY    | : 5" |

### LAMPING INPUT VO

BULB

| 9      |              |
|--------|--------------|
| OLTAGE | :120V        |
|        | : 1 x 100W I |

| : 30" W x 31" H         |
|-------------------------|
| : 81.5" OAH             |
| : 5" W x 0.75" H x 5" L |
| : 7.1 lb                |