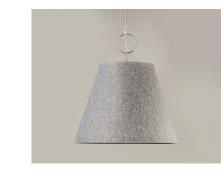

## **PRODUCT DESCRIPTION**

\*max overall height

Theses large scale shades are constructed of sound absorbing felt reducing ambient noise in the environments where they are hung. Available in either Black with Polished Nickel or Grey with Satin Nickel, the Felt pendants include an opal glass interior globe shade to cover either LED or incandescent lamping.