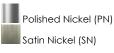

ge scale shades are constructed of sound absorbing felt reducing ambient noise in the environments where they are hung. Available in either Black with Polished Nickel or Grey with Satin Nickel, the Felt pendants include an opal glass interior globe shade to cover either LED or incandescent lamping.



## **MEASUREMENTS** DIMENSIC

| DIMENSION | : 30 |
|-----------|------|
| MAX OAH   | : 81 |
| CANOPY    | : 5" |



### LAMPING INPUT VO

BULB

| 9      |              |
|--------|--------------|
| OLTAGE | :120V        |
|        | : 1 x 100W I |

| : 30" W x 31" H         |
|-------------------------|
| : 81.5" OAH             |
| : 5" W x 0.75" H x 5" L |
| : 7.1 lb                |

Incandescent E26 Medium , 100W Total **BULB INCLUDED** : (Not Included) DIMMABLE :

#### FINISHES OPTION



MATERIAL Steel, Fabric, Glass

RATINGS cULus Dry Location



# ADDITIONAL

**OPERATING TEMPERATURE:** -20°C (-4°F), 40°C (104°F)

Always consult a qualified electrician before installing any lighting product.



WESTERN DISTRIBUTION CENTER (HEADQUARTER) 253 NORTH VINELAND AVE I CITY OF INDUSTRY, CA 91746

EASTERN DISTRIBUTION CENTER 101 GARDNER PARK | PEACHTREE CITY, GA 30269

P. 626.956.4200 | F. 626.956.4225 | maximlighting.com