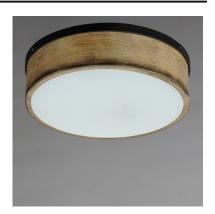

### PRODUCT DESCRIPTION

Rustic charm in an elegant, yet simple chandelier with warm distressed wood finishes and textured black metal arms. Black candle covers evoke wax candles to complete the classic and transitional appeal of this series. The flush mount features a satin white diffuser to soften the lamps within.

#### **FINISHES OPTION**

Driftwood / Black (DWBK)