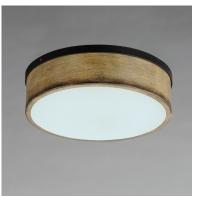

### PRODUCT DESCRIPTION

Rustic charm in an elegant, yet simple chandelier with warm distressed wood finishes and textured black metal arms. Black candle covers evoke wax candles to complete the classic and transitional appeal of this series. The flush mount features a satin white diffuser to soften the lamps within.

#### **FINISHES OPTION**

Driftwood / Black (DWBK)