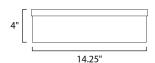

# **MEASUREMENTS**

DIMENSION : 14.25" L x 14.25" W x 4" H CANOPY : 13.75" W x 1" H x 13.75" L

HANGING WEIGHT : 6.6 lb

LAMPING

INPUT VOLTAGE : 120V

BULB : 2 x 40W Incandescent E26 Medium, 80W Total

BULB INCLUDED : (Not Included)