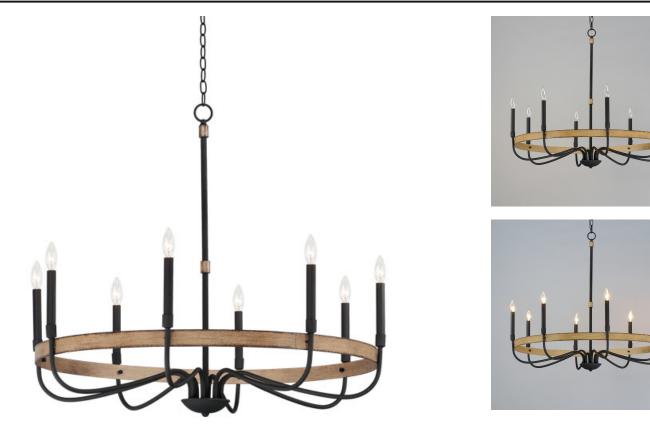

## Franklin | 14448DWBK

Job Name:\_\_\_\_\_

## **PRODUCT DESCRIPTION**

Rustic charm in an elegant, yet simple chandelier with warm distressed wood finishes and textured black metal arms. Black candle covers evoke wax candles to complete the classic and transitional appeal of this series. The flush mount features a satin white diffuser to soften the lamps within.

MEASUREMENTS

DIMENSION MAX OAH CANOPY HANGING WEIGHT : 36" L x 36" W x 31.75" H : 72.75" OAH : 5" W x 0.75" H x 5" L : 13.7 lb