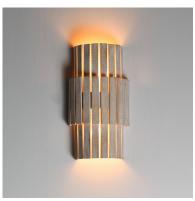

### **PRODUCT DESCRIPTION**

Crafted from sustainable bamboo, this lighting collection elevates the classic drum shade design with handcrafted, natural materials. The bamboo slats are thoughtfully spaced to allow light to filter through, creating a warm and inviting ambiance. Finished in a whitewashed, hand-brushed finish, both the pendant and coordinating sconce feature neutral tones that seamlessly complement a variety of interior styles.

#### LAMPING

INPUT VOLTAGE : 120V

: 2 x 60W Incandescent E12 Candelabra, 120W Total

BULB INCLUDED : (Not Included)

DIMMABLE

# MATERIAL

Steel,Bamboo