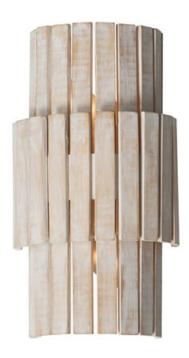

### **PRODUCT DESCRIPTION**

Crafted from sustainable bamboo, this lighting collection elevates the classic drum shade design with handcrafted, natural materials. The bamboo slats are thoughtfully spaced to allow light to filter through, creating a warm and inviting ambiance. Finished in a whitewashed, hand-brushed finish, both the pendant and coordinating sconce feature neutral tones that seamlessly complement a variety of interior styles.

# MATERIAL

Steel,Bamboo