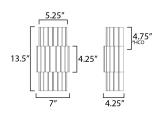

\*Height from center of outlet to the top of the fixture

#### **MEASUREMENTS**

DIMENSION : 7" W x 13.5" H x 4.25" Ext MAX OAH : 5.25" W x 4.25" H

HANGING WEIGHT : 2.07 lb