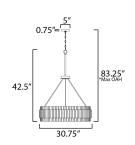

max overall height

# **MEASUREMENTS**

DIMENSION : 30.75" L x 30.75" W x 42.5" H

MAX OAH : 83.25" OAH

CANOPY : 5" W x 0.75" H x 5" L

HANGING WEIGHT : 23.1 lb