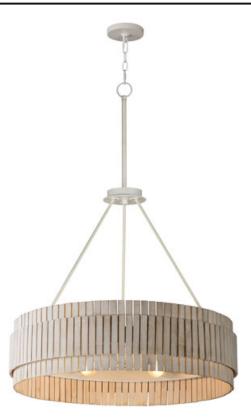

### PRODUCT DESCRIPTION

Crafted from sustainable bamboo, this lighting collection elevates the classic drum shade design with handcrafted, natural materials. The bamboo slats are thoughtfully spaced to allow light to filter through, creating a warm and inviting ambiance. Finished in a whitewashed, hand-brushed finish, both the pendant and coordinating sconce feature neutral tones that seamlessly complement a variety of interior styles.

# MATERIAL

Steel,Bamboo