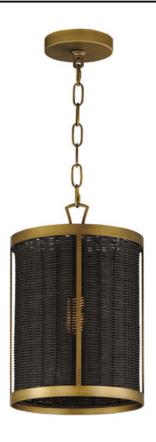

### PRODUCT DESCRIPTION

Hand-woven rattan is blackened and configured into a series of pendants and a dual-purpose wall sconce and flush mount. The blackened rattan is contrasted by a frame in Natural Aged Brass that adds a dramatic styling to the natural material. The overall effect is nostalgic, coastal, and yet transitional with a variety of design aesthetics.

#### **MEASUREMENTS**

DIMENSION : 10" L x 10" W x 14.5" H

MAX OAH : 54.75" OAH
CANOPY : 5" W x 1" H x 5" L
HANGING WEIGHT : 4.74075 lb

## MATERIAL

Steel,Rattan