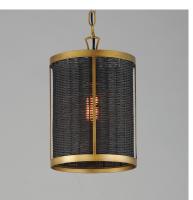

### PRODUCT DESCRIPTION

Hand-woven rattan is blackened and configured into a series of pendants and a dual-purpose wall sconce and flush mount. The blackened rattan is contrasted by a frame in Natural Aged Brass that adds a dramatic styling to the natural material. The overall effect is nostalgic, coastal, and yet transitional with a variety of design aesthetics.

### LAMPING

INPUT VOLTAGE : 120V

BULB : 1 x 60W Incandescent E26 Medium, 60W Total

BULB INCLUDED : (Not Included)

DIMMABLE :

## MATERIAL

Steel,Rattan