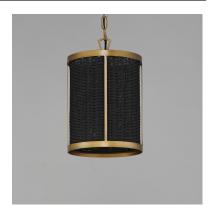

### PRODUCT DESCRIPTION

Hand-woven rattan is blackened and configured into a series of pendants and a dual-purpose wall sconce and flush mount. The blackened rattan is contrasted by a frame in Natural Aged Brass that adds a dramatic styling to the natural material. The overall effect is nostalgic, coastal, and yet transitional with a variety of design aesthetics.

## MATERIAL

Steel,Rattan