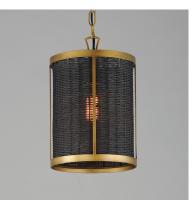

### PRODUCT DESCRIPTION

Hand-woven rattan is blackened and configured into a series of pendants and a dual-purpose wall sconce and flush mount. The blackened rattan is contrasted by a frame in Natural Aged Brass that adds a dramatic styling to the natural material. The overall effect is nostalgic, coastal, and yet transitional with a variety of design aesthetics.

#### **MEASUREMENTS**

DIMENSION : 10" L x 10" W x 14.5" H

MAX OAH : 54.75" OAH
CANOPY : 5" W x 1" H x 5" L
HANGING WEIGHT : 4.74075 lb

## MATERIAL

Steel,Rattan