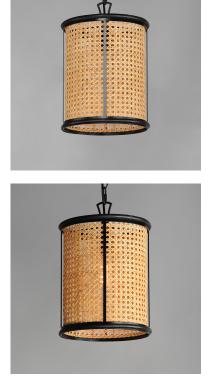

## **PRODUCT DESCRIPTION**

\*max overall height

Experimenting with various materials for weaving and their technique, two iterations of a classic drum pendant were made using blackened rattan and cane wicker. The overall effect is nostalgic, coastal, and yet transitional with a variety of design aesthetics.