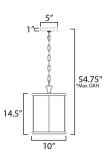

## MEASUREMENTS

| DIMENSION      | : 10" L x 10" W x 14.5" H |
|----------------|---------------------------|
| MAX OAH        | : 54.75" OAH              |
| CANOPY         | : 5" W x 1" H x 5" L      |
| HANGING WEIGHT | : 4.74075 lb              |