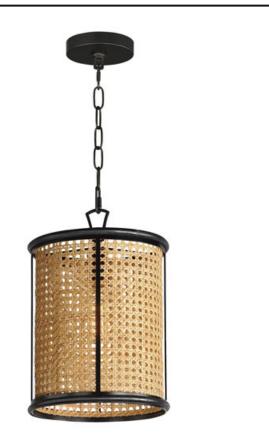

## **PRODUCT DESCRIPTION**

\*max overall height

Experimenting with various materials for weaving and their technique, two iterations of a classic drum pendant were made using blackened rattan and cane wicker. The overall effect is nostalgic, coastal, and yet transitional with a variety of design aesthetics.

## FINISHES OPTION

Black (BK)

MATERIAL Steel,Rattan

RATINGS CETLus Dry Location