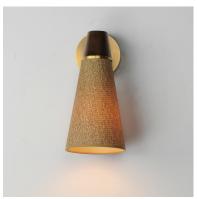

## PRODUCT DESCRIPTION

Stained Grass cloth shades are stitched with corresponding laces and suspended from solid wood housings trimmed with Natural Aged Brass. The combination of finishes and materials makes for a rich interpretation of the Coastal lighting trend and transports you to an island getaway wherever they are installed.

## MATERIAL

Steel, Grass, Wood