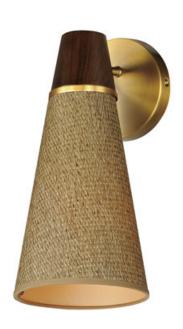

## PRODUCT DESCRIPTION

Stained Grass cloth shades are stitched with corresponding laces and suspended from solid wood housings trimmed with Natural Aged Brass. The combination of finishes and materials makes for a rich interpretation of the Coastal lighting trend and transports you to an island getaway wherever they are installed.

## MATERIAL

Steel, Grass, Wood