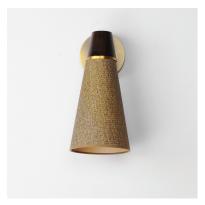

## PRODUCT DESCRIPTION

Stained Grass cloth shades are stitched with corresponding laces and suspended from solid wood housings trimmed with Natural Aged Brass. The combination of finishes and materials makes for a rich interpretation of the Coastal lighting trend and transports you to an island getaway wherever they are installed.

## MATERIAL

Steel, Grass, Wood