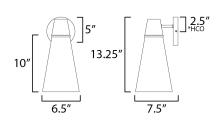

## PRODUCT DESCRIPTION

Stained Grass cloth shades are stitched with corresponding laces and suspended from solid wood housings trimmed with Natural Aged Brass. The combination of finishes and materials makes for a rich interpretation of the Coastal lighting trend and transports you to an island getaway wherever they are installed.



### **MEASUREMENTS**

DIMENSION : 6.5" W x 13.25" H x 7.5" Ext

## LAMPING

INPUT VOLTAGE : 120V

BULB : 1 x 60W Incandescent E26 Medium , 60W Total

BULB INCLUDED : (Not Included)

DIMMABLE : Y LIGHTING\_DIRECTION : Down

#### **FINISHES OPTION**



## MATERIAL

Steel, Grass, Wood

# **RATINGS**

cETLus Damp Location



## ADDITIONAL

INSTALL UP/DOWN: Down SLOPE: 30
OPERATING TEMPERATURE: -20°C (-4°F), 40°C (104°F)

Always consult a qualified electrician before installing any lighting product.



WESTERN DISTRIBUTION CENTER (HEADQUARTER)
253 NORTH VINELAND AVE I CITY OF INDUSTRY, CA 91746