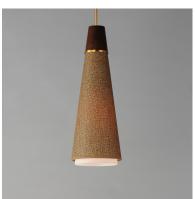

## PRODUCT DESCRIPTION

Stained Grass cloth shades are stitched with corresponding laces and suspended from solid wood housings trimmed with Natural Aged Brass. The combination of finishes and materials makes for a rich interpretation of the Coastal lighting trend and transports you to an island getaway wherever they are installed.

## MATERIAL

Steel, Glass, Grasscloth