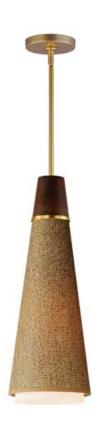

## PRODUCT DESCRIPTION

Stained Grass cloth shades are stitched with corresponding laces and suspended from solid wood housings trimmed with Natural Aged Brass. The combination of finishes and materials makes for a rich interpretation of the Coastal lighting trend and transports you to an island getaway wherever they are installed.

## MATERIAL

Steel, Glass, Grasscloth