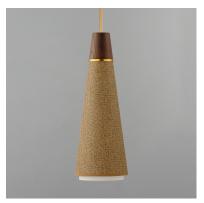

## PRODUCT DESCRIPTION

Stained Grass cloth shades are stitched with corresponding laces and suspended from solid wood housings trimmed with Natural Aged Brass. The combination of finishes and materials makes for a rich interpretation of the Coastal lighting trend and transports you to an island getaway wherever they are installed.

## MATERIAL

Steel, Glass, Grasscloth