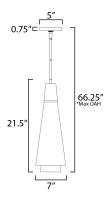

#### **MEASUREMENTS**

DIMENSION : 7" L x 7" W x 21.5" H

MAX OAH : 66.25" OAH

CANOPY : 5" W x 0.75" H x 5" L

HANGING WEIGHT : 6.8 lb