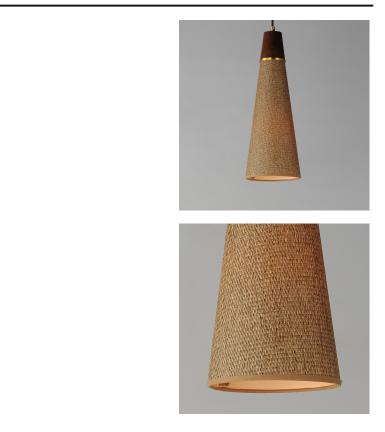

## **PRODUCT DESCRIPTION**

Stained Grass cloth shades are stitched with corresponding laces and suspended from solid wood housings trimmed with Natural Aged Brass. The combination of finishes and materials makes for a rich interpretation of the Coastal lighting trend and transports you to an island getaway wherever they are installed.