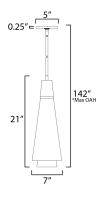

# MEASUREMENTS

DIMENSION MAX OAH CANOPY HANGING WEIGHT

: 7"L x 7"W x 21"H : 142" OAH