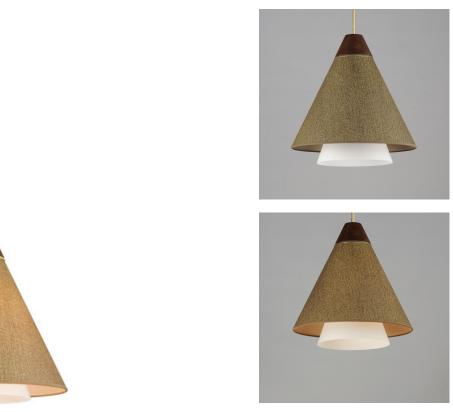

## **PRODUCT DESCRIPTION**

Stained Grass cloth shades are stitched with corresponding laces and suspended from solid wood housings trimmed with Natural Aged Brass. The combination of finishes and materials makes for a rich interpretation of the Coastal lighting trend and transports you to an island getaway wherever they are installed.

### **FINISHES OPTION**

Natural Aged Brass (NAB)

MATERIAL Steel, Glass, Grasscloth

RATINGS cETLus Dry Location