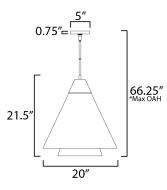

# MEASUREMENTS

DIMENSION MAX OAH CANOPY HANGING WEIGHT

### LAMPING

INPUT VOLTAGE BULB BULB INCLUDED DIMMABLE :Y

: 20" L x 20" W x 21.5" H : 66.25" OAH : 5" W x 0.75" H x 5" L

: 12.3 lb