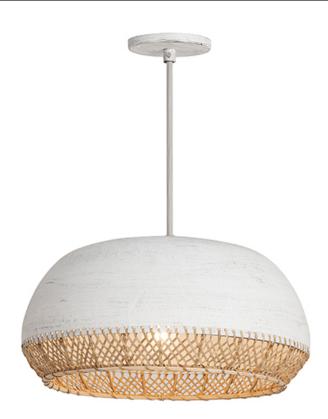

## PRODUCT DESCRIPTION

Earthy elegance takes shape in Tamba. A softly tapered metal shade is hand-finished in Rustic Ivory, each brushstroke revealing a subtle patina that feels timeworn yet refined. Below, handwoven rattan adds natural texture and warmth, casting a dappled glow when lit. Suspended by a rayon fabric cord, Tamba offers an effortless mix of artisan craft and modern silhouette. Perfect over a kitchen island, dining table, or reading nook.

#### **FINISHES OPTION**

Ivory (IV)

# MATERIAL

Steel , Rattan