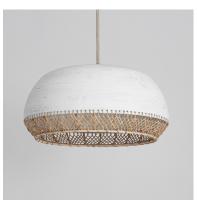

## PRODUCT DESCRIPTION

Earthy elegance takes shape in Tamba. A softly tapered metal shade is hand-finished in Rustic Ivory, each brushstroke revealing a subtle patina that feels timeworn yet refined. Below, handwoven rattan adds natural texture and warmth, casting a dappled glow when lit. Suspended by a rayon fabric cord, Tamba offers an effortless mix of artisan craft and modern silhouette. Perfect over a kitchen island, dining table, or reading nook.

#### **FINISHES OPTION**

Ivory (IV)

# MATERIAL

Steel , Rattan