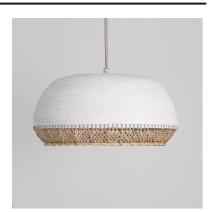

## PRODUCT DESCRIPTION

Earthy elegance takes shape in Tamba. A softly tapered metal shade is hand-finished in Rustic Ivory, each brushstroke revealing a subtle patina that feels timeworn yet refined. Below, handwoven rattan adds natural texture and warmth, casting a dappled glow when lit. Suspended by a rayon fabric cord, Tamba offers an effortless mix of artisan craft and modern silhouette. Perfect over a kitchen island, dining table, or reading nook.

#### **FINISHES OPTION**

Ivory (IV)

# MATERIAL

Steel , Rattan