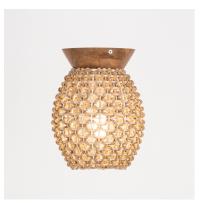

# PRODUCT DESCRIPTION

Inspired by the charm of English countryside craftsmanship, the Cotswold collection brings natural texture and artisanal warmth to interior spaces. Woven by hand from recycled paper wicker, each shade wraps a metal frame in a basketweave pattern that diffuses light with a soft, organic glow. A sculpted mango wood cap in a rich Walnut finish completes the look, adding a grounding element of warmth. Offered in multiple pendant sizes and a coordinating flush mount, Cotswold balances rustic elegance with globally inspired design.

## **MEASUREMENTS**

DIMENSION : 8" L x 8" W x 10" H
CANOPY : 5" W x 0.5" H x 5" L

HANGING WEIGHT : 2.31 lb

## MATERIAL

Steel, Rattan, Mango wood