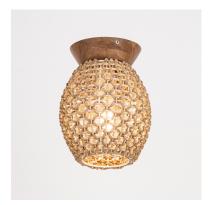

# PRODUCT DESCRIPTION

Inspired by the charm of English countryside craftsmanship, the Cotswold collection brings natural texture and artisanal warmth to interior spaces. Woven by hand from recycled paper wicker, each shade wraps a metal frame in a basketweave pattern that diffuses light with a soft, organic glow. A sculpted mango wood cap in a rich Walnut finish completes the look, adding a grounding element of warmth. Offered in multiple pendant sizes and a coordinating flush mount, Cotswold balances rustic elegance with globally inspired design.

## **MEASUREMENTS**

DIMENSION : 8" L x 8" W x 10" H
CANOPY : 5" W x 0.5" H x 5" L

HANGING WEIGHT : 2.31 lb

## MATERIAL

Steel, Rattan, Mango wood