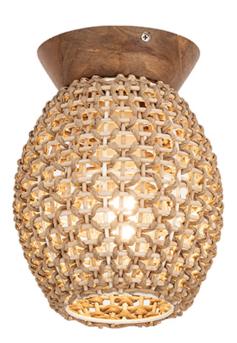

# PRODUCT DESCRIPTION

Inspired by the charm of English countryside craftsmanship, the Cotswold collection brings natural texture and artisanal warmth to interior spaces. Woven by hand from recycled paper wicker, each shade wraps a metal frame in a basketweave pattern that diffuses light with a soft, organic glow. A sculpted mango wood cap in a rich Walnut finish completes the look, adding a grounding element of warmth. Offered in multiple pendant sizes and a coordinating flush mount, Cotswold balances rustic elegance with globally inspired design.

## **MEASUREMENTS**

DIMENSION : 8" L x 8" W x 10" H
CANOPY : 5" W x 0.5" H x 5" L

HANGING WEIGHT : 2.31 lb

## MATERIAL

Steel, Rattan, Mango wood