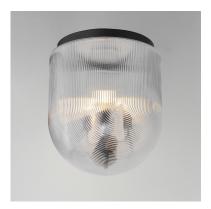

### PRODUCT DESCRIPTION

Featuring a concentric, semicircular ribbed glass pattern, this collection offers a blend of familiar design with contemporary flair. The deeply textured glass refracts light beautifully, diffusing glare while delivering ample functional illumination. Metal accents in a Matte Black finish enhance the modern aesthetic. Available in oversized pendant and flush mount configurations, the collection is ideal for larger spaces, combining bold design with practicality.

### **GLASS**

Clear Ribbed CR

#### MATERIAL

Steel, Glass