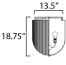

## **MEASUREMENTS**

DIMENSION : 15.75" L x 15.75" W x 18.75" H CANOPY : 13.5" W x 1.5" H x 13.5" L

HANGING WEIGHT : 18.74 lb

LAMPING

INPUT VOLTAGE : 120V

BULB : 4 x 60W Incandescent E26 Medium , 240W Total