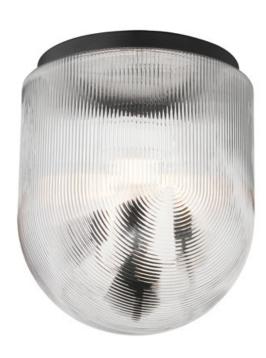

### PRODUCT DESCRIPTION

Featuring a concentric, semicircular ribbed glass pattern, this collection offers a blend of familiar design with contemporary flair. The deeply textured glass refracts light beautifully, diffusing glare while delivering ample functional illumination. Metal accents in a Matte Black finish enhance the modern aesthetic. Available in oversized pendant and flush mount configurations, the collection is ideal for larger spaces, combining bold design with practicality.

### **GLASS**

Clear Ribbed CR

#### MATERIAL

Steel, Glass