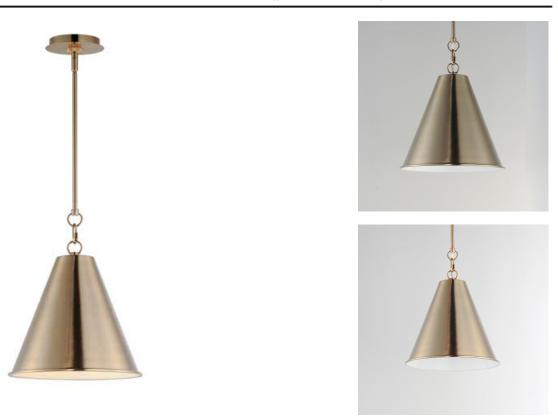

## **PRODUCT DESCRIPTION**

The iconic metal spun cone shade offers a transitional pendant design great as multiples over a kitchen island or dining table. Available in rich finishes including Heritage Brass, Satin Nickel, and Chestnut Bronze. All these shades are painted white on the interior for added luminosity and even light color.

## **MEASUREMENTS**

DIMENSION MAX OAH CANOPY HANGING WEIGHT : 12" L x 12" W x 15.5" H : 60.75" OAH : 5.5" W x 0.75" H x 5.5" L

LAMPING INPUT VOLTAGE : 120V BULB

: 1.95 lb

: 1 x 60W Incandescent E26 Medium , 60W Total BULB INCLUDED : (Not Included)