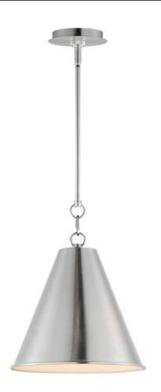

## PRODUCT DESCRIPTION

The iconic metal spun cone shade offers a transitional pendant design great as multiples over a kitchen island or dining table. Available in rich finishes including Heritage Brass, Satin Nickel, and Chestnut Bronze. All these shades are painted white on the interior for added luminosity and even light color.

### **MEASUREMENTS**

DIMENSION : 12" L x 12" W x 15.5" H

MAX OAH : 60.75" OAH

CANOPY : 5.5" W x 0.75" H x 5.5" L

HANGING WEIGHT : 1.95 lb