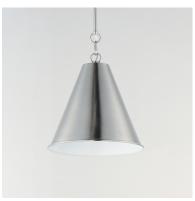

## PRODUCT DESCRIPTION

The iconic metal spun cone shade offers a transitional pendant design great as multiples over a kitchen island or dining table. Available in rich finishes including Heritage Brass, Satin Nickel, and Chestnut Bronze. All these shades are painted white on the interior for added luminosity and even light color.

## **FINISHES OPTION**

Chestnut Bronze (CHB)
Heritage (HR)

Satin Nickel (SN)