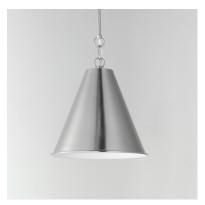

## PRODUCT DESCRIPTION

The iconic metal spun cone shade offers a transitional pendant design great as multiples over a kitchen island or dining table. Available in rich finishes including Heritage Brass, Satin Nickel, and Chestnut Bronze. All these shades are painted white on the interior for added luminosity and even light color.

## **FINISHES OPTION**

Chestnut Bronze (CHB)
Heritage (HR)

Satin Nickel (SN)