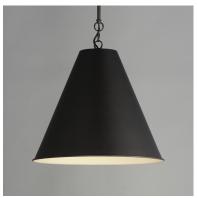

## PRODUCT DESCRIPTION

The iconic metal spun cone shade offers a transitional pendant design great as multiples over a kitchen island or dining table. Available in rich finishes including Heritage Brass, Satin Nickel, and Chestnut Bronze. All these shades are painted white on the interior for added luminosity and even light color.