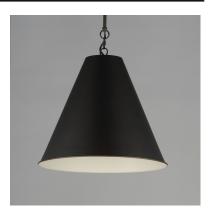

## PRODUCT DESCRIPTION

The iconic metal spun cone shade offers a transitional pendant design great as multiples over a kitchen island or dining table. Available in rich finishes including Heritage Brass, Satin Nickel, and Chestnut Bronze. All these shades are painted white on the interior for added luminosity and even light color.