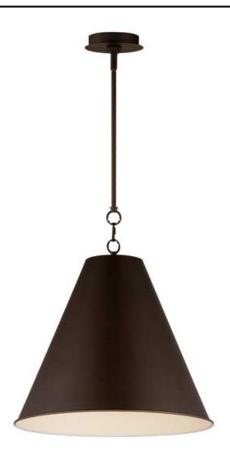

## PRODUCT DESCRIPTION

The iconic metal spun cone shade offers a transitional pendant design great as multiples over a kitchen island or dining table. Available in rich finishes including Heritage Brass, Satin Nickel, and Chestnut Bronze. All these shades are painted white on the interior for added luminosity and even light color.

#### **MEASUREMENTS**

DIMENSION : 18" L x 18" W x 19.5" H

MAX OAH : 64.75" OAH

CANOPY : 5.5" W x 0.75" H x 5.5" L

HANGING WEIGHT : 3.2 lb