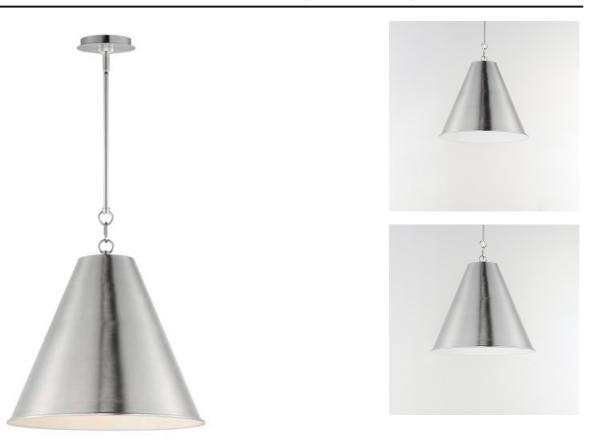

## **PRODUCT DESCRIPTION**

The iconic metal spun cone shade offers a transitional pendant design great as multiples over a kitchen island or dining table. Available in rich finishes including Heritage Brass, Satin Nickel, and Chestnut Bronze. All these shades are painted white on the interior for added luminosity and even light color.

MEASUREMENTS

| DIMENSION      |
|----------------|
| MAX OAH        |
| CANOPY         |
| HANGING WEIGHT |

: 18" L x 18" W x 19.5" H : 64.75" OAH : 5.5" W x 0.75" H x 5.5" L : 3.2 lb