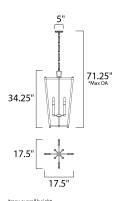

### **MEASUREMENTS**

DIMENSION : 17.5" L x 17.5" W x 34.25" H

MAX OAH : 71.25" OAH CANOPY : 5" W x 1" H x 5" L

HANGING WEIGHT : 12.32 lb WIRE LENGTH : 120"