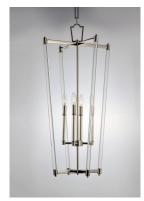

# PRODUCT DESCRIPTION

Unique and dramatic pendants are created using solid, Clear glass rods that fit into castings finished in Polished Nickel or Heritage Brass. The elongated forms are great for foyer spaces and stairways, while the sconces provide a chic accent to the space they are installed. Combining contemporary sleekness with classic styling, this collection complements a wide range of decor styles.

## GLASS

Clear CL

#### MATERIAL

Steel, Glass