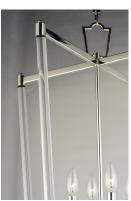

# PRODUCT DESCRIPTION

Unique and dramatic pendants are created using solid, Clear glass rods that fit into castings finished in Polished Nickel or Heritage Brass. The elongated forms are great for foyer spaces and stairways, while the sconces provide a chic accent to the space they are installed. Combining contemporary sleekness with classic styling, this collection complements a wide range of decor styles.

## GLASS

Clear CL

#### MATERIAL

Steel, Glass