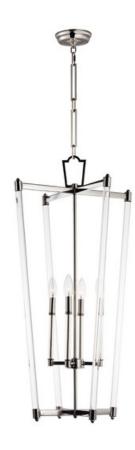

# PRODUCT DESCRIPTION

Unique and dramatic pendants are created using solid, Clear glass rods that fit into castings finished in Polished Nickel or Heritage Brass. The elongated forms are great for foyer spaces and stairways, while the sconces provide a chic accent to the space they are installed. Combining contemporary sleekness with classic styling, this collection complements a wide range of decor styles.

## GLASS

Clear CL

#### MATERIAL

Steel, Glass