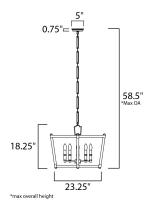

## **MEASUREMENTS**

DIMENSION : 23.25" L x 23.25" W x 18.25" H

MAX OAH : 58.5" OAH

CANOPY : 5" W x 0.75" H x 5" L

HANGING WEIGHT : 9.68 lb