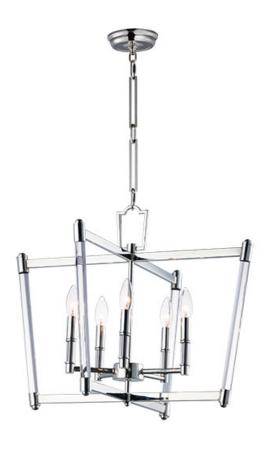

## **PRODUCT DESCRIPTION**

Unique and dramatic pendants are created using solid, Clear glass rods that fit into castings finished in Polished Nickel or Heritage Brass. The elongated forms are great for foyer spaces and stairways, while the sconces provide a chic accent to the space they are installed. Combining contemporary sleekness with classic styling, this collection complements a wide range of decor styles.