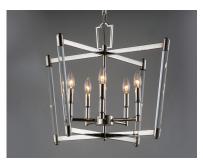

## **PRODUCT DESCRIPTION**

Unique and dramatic pendants are created using solid, Clear glass rods that fit into castings finished in Polished Nickel or Heritage Brass. The elongated forms are great for foyer spaces and stairways, while the sconces provide a chic accent to the space they are installed. Combining contemporary sleekness with classic styling, this collection complements a wide range of decor styles.