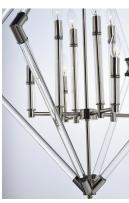

# PRODUCT DESCRIPTION

Unique and dramatic pendants are created using solid, Clear glass rods that fit into castings finished in Polished Nickel or Heritage Brass. The elongated forms are great for foyer spaces and stairways, while the sconces provide a chic accent to the space they are installed. Combining contemporary sleekness with classic styling, this collection complements a wide range of decor styles.

## **LAMPING**

INPUT VOLTAGE : 120V

BULB : 8 x 60W Incandescent E12 Candelabra , 480W Total

BULB INCLUDED : (Not Included)

DIMMABLE :