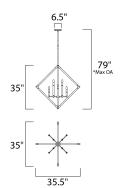

### **MEASUREMENTS**

DIMENSION : 35.5" L x 35.5" W x 35" H

MAX OAH : 79" OAH

CANOPY : 6.5" W x 0.75" H x 6.5" L

HANGING WEIGHT : 17.6 lb WIRE LENGTH : 120"