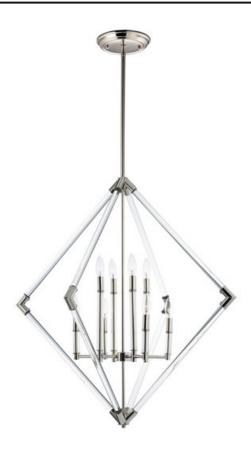

# PRODUCT DESCRIPTION

Unique and dramatic pendants are created using solid, Clear glass rods that fit into castings finished in Polished Nickel or Heritage Brass. The elongated forms are great for foyer spaces and stairways, while the sconces provide a chic accent to the space they are installed. Combining contemporary sleekness with classic styling, this collection complements a wide range of decor styles.

## **LAMPING**

INPUT VOLTAGE : 120V

BULB : 8 x 60W Incandescent E12 Candelabra , 480W Total

BULB INCLUDED : (Not Included)

DIMMABLE :

## GLASS

Clear CL

### MATERIAL

Steel, Glass