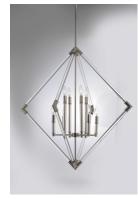

# PRODUCT DESCRIPTION

Unique and dramatic pendants are created using solid, Clear glass rods that fit into castings finished in Polished Nickel or Heritage Brass. The elongated forms are great for foyer spaces and stairways, while the sconces provide a chic accent to the space they are installed. Combining contemporary sleekness with classic styling, this collection complements a wide range of decor styles.

#### **FINISHES OPTION**