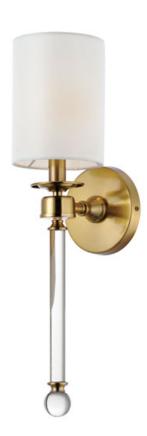

## PRODUCT DESCRIPTION

Unique and dramatic pendants are created using solid, Clear glass rods that fit into castings finished in Polished Nickel or Heritage Brass. The elongated forms are great for foyer spaces and stairways, while the sconces provide a chic accent to the space they are installed. Combining contemporary sleekness with classic styling, this collection complements a wide range of decor styles.

### **FINISHES OPTION**

Heritage (HR)

Polished Nickel (PN)