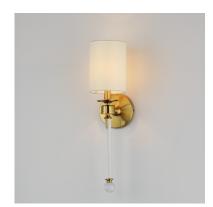

## PRODUCT DESCRIPTION

Unique and dramatic pendants are created using solid, Clear glass rods that fit into castings finished in Polished Nickel or Heritage Brass. The elongated forms are great for foyer spaces and stairways, while the sconces provide a chic accent to the space they are installed. Combining contemporary sleekness with classic styling, this collection complements a wide range of decor styles.

### **FINISHES OPTION**

Heritage (HR)

Polished Nickel (PN)