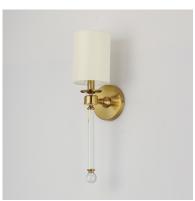

## PRODUCT DESCRIPTION

Unique and dramatic pendants are created using solid, Clear glass rods that fit into castings finished in Polished Nickel or Heritage Brass. The elongated forms are great for foyer spaces and stairways, while the sconces provide a chic accent to the space they are installed. Combining contemporary sleekness with classic styling, this collection complements a wide range of decor styles.

### **FINISHES OPTION**

Heritage (HR)

Polished Nickel (PN)