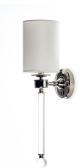

## **PRODUCT DESCRIPTION**

Unique and dramatic pendants are created using solid, Clear glass rods that fit into castings finished in Polished Nickel or Heritage Brass. The elongated forms are great for foyer spaces and stairways, while the sconces provide a chic accent to the space they are installed. Combining contemporary sleekness with classic styling, this collection complements a wide range of decor styles.