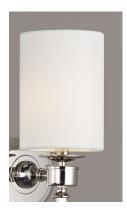

## **PRODUCT DESCRIPTION**

Unique and dramatic pendants are created using solid, Clear glass rods that fit into castings finished in Polished Nickel or Heritage Brass. The elongated forms are great for foyer spaces and stairways, while the sconces provide a chic accent to the space they are installed. Combining contemporary sleekness with classic styling, this collection complements a wide range of decor styles.