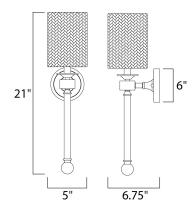

## MEASUREMENTS

LAMPING

BULB

DIMENSION MAX OAH HANGING WEIGHT

: 5" W x 21" H x 6.75" Ext : 6"W x 6"H : 2.68 lb

INPUT VOLTAGE : 120V

: 1 x 60W Incandescent E12 Candelabra, 60W Total BULB INCLUDED : (Not Included) DIMMABLE :