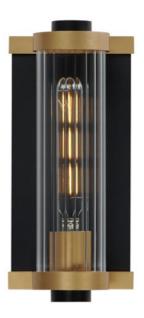

## PRODUCT DESCRIPTION

Internally ribbed clear glass tubes refract tubular lamps, creating a shimmering light effect. The glass is supported by a two-tone black frame with Aged Brass accents, making this sconce suitable for both indoor and outdoor installations. With a depth of less than 4 inches, this ADA compliant sconce may also be used in commercial applications.Â.

#### **FINISHES OPTION**

Black / Antique Brass (BKAB)

### **GLASS**

Clear Ribbed CR