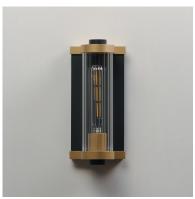

## PRODUCT DESCRIPTION

Internally ribbed clear glass tubes refract tubular lamps, creating a shimmering light effect. The glass is supported by a two-tone black frame with Aged Brass accents, making this sconce suitable for both indoor and outdoor installations. With a depth of less than 4 inches, this ADA compliant sconce may also be used in commercial applications.Â.

#### **FINISHES OPTION**

Black / Antique Brass (BKAB)

### **GLASS**

Clear Ribbed CR