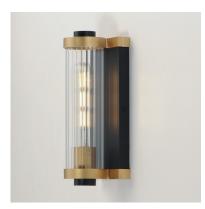

## PRODUCT DESCRIPTION

Internally ribbed clear glass tubes refract tubular lamps, creating a shimmering light effect. The glass is supported by a two-tone black frame with Aged Brass accents, making this sconce suitable for both indoor and outdoor installations. With a depth of less than 4 inches, this ADA compliant sconce may also be used in commercial applications.Â.

#### **FINISHES OPTION**

Black / Antique Brass (BKAB)

### **GLASS**

Clear Ribbed CR