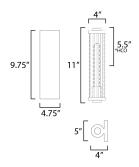

### **MEASUREMENTS**

DIMENSION : 5" W x 11" H x 4" Ext **BACK PLATE** : 4.7" W x 9.75" H x 5.5" HCO

HANGING WEIGHT : 2.56 lb