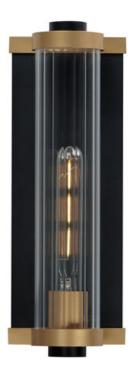

## **PRODUCT DESCRIPTION**

Internally ribbed clear glass tubes refract tubular lamps, creating a shimmering light effect. The glass is supported by a two-tone black frame with Aged Brass accents, making this sconce suitable for both indoor and outdoor installations. With a depth of less than 4 inches, this ADA compliant sconce may also be used in commercial applications.Â.

## FINISHES OPTION

GLASS Clear Ribbed CR

MATERIAL Aluminum

RATINGS cETLus Wet Location ADA

ADDITIONAL INSTALL UP/DOWN: Up **OPERATING TEMPERATURE:** -20°C (-4°F), 40°C (104°F)

Always consult a qualified electrician before installing any lighting product.