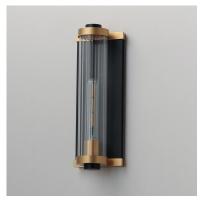

## **PRODUCT DESCRIPTION**

Internally ribbed clear glass tubes refract tubular lamps, creating a shimmering light effect. The glass is supported by a two-tone black frame with Aged Brass accents, making this sconce suitable for both indoor and outdoor installations. With a depth of less than 4 inches, this ADA compliant sconce may also be used in commercial applications.Â.