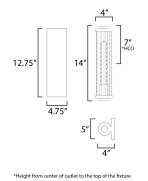

## **MEASUREMENTS**

DIMENSION BACK PLATE HANGING WEIGHT

LAMPING

DIMMABLE

: 5" W x 14" H x 4" Ext : 4.7" W x 12.75" H x 7" HCO : 3 lb

INPUT VOLTAGE : 120V BULB **BULB INCLUDED** 

: 1 x 60W Incandescent E26 Medium , 60W Total : (Not Included) :