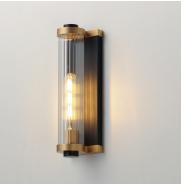

## **PRODUCT DESCRIPTION**

Internally ribbed clear glass tubes refract tubular lamps, creating a shimmering light effect. The glass is supported by a two-tone black frame with Aged Brass accents, making this sconce suitable for both indoor and outdoor installations. With a depth of less than 4 inches, this ADA compliant sconce may also be used in commercial applications.Â.