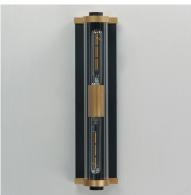

# **PRODUCT DESCRIPTION**

Internally ribbed clear glass tubes refract tubular lamps, creating a shimmering light effect. The glass is supported by a two-tone black frame with Aged Brass accents, making this sconce suitable for both indoor and outdoor installations. With a depth of less than 4 inches, this ADA compliant sconce may also be used in commercial applications.Â.

### **FINISHES OPTION**

Black / Antique Brass (BKAB)

## **GLASS**

Clear Ribbed CR