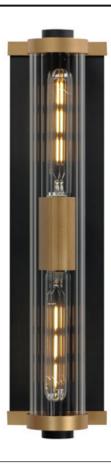

# **PRODUCT DESCRIPTION**

Internally ribbed clear glass tubes refract tubular lamps, creating a shimmering light effect. The glass is supported by a two-tone black frame with Aged Brass accents, making this sconce suitable for both indoor and outdoor installations. With a depth of less than 4 inches, this ADA compliant sconce may also be used in commercial applications.Â.

### **FINISHES OPTION**

Black / Antique Brass (BKAB)

## **GLASS**

Clear Ribbed CR