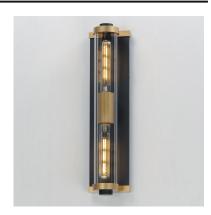

# **PRODUCT DESCRIPTION**

Internally ribbed clear glass tubes refract tubular lamps, creating a shimmering light effect. The glass is supported by a two-tone black frame with Aged Brass accents, making this sconce suitable for both indoor and outdoor installations. With a depth of less than 4 inches, this ADA compliant sconce may also be used in commercial applications.Â.

### **FINISHES OPTION**

Black / Antique Brass (BKAB)

## **GLASS**

Clear Ribbed CR