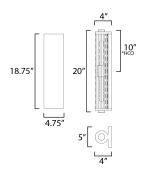

### **MEASUREMENTS**

DIMENSION : 5" W x 20" H x 4" Ext

**BACK PLATE** : 4.7" W x 18.75" H x 10" HCO

HANGING WEIGHT : 4.67 lb