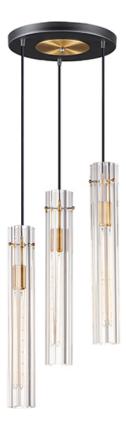

## **PRODUCT DESCRIPTION**

Dramatic and opulent, light sources shine through exquisite Clear scalloped glass hurricane shades as they seemingly float on unique metal prongs finished in Antique Brass. The brass accents are contrasted with a Black frame configured in cascading pendant forms, classically tiered chandeliers and elongated individual pendants. The expansive variety of configurations present a configuration for all the interior spaces of a home, be it over dining tables or used in the entry, kitchen, or over the vanity. The collection also includes ADA wall sconces that are left and right oriented for symmetrical installations bedside or beside a mirror.

#### **FINISHES OPTION**

Black / Antique Brass (BKAB)

### **GLASS**

Clear CL