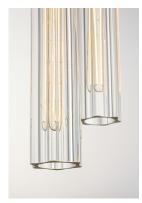

## **PRODUCT DESCRIPTION**

Dramatic and opulent, light sources shine through exquisite Clear scalloped glass hurricane shades as they seemingly float on unique metal prongs finished in Antique Brass. The brass accents are contrasted with a Black frame configured in cascading pendant forms, classically tiered chandeliers and elongated individual pendants. The expansive variety of configurations present a configuration for all the interior spaces of a home, be it over dining tables or used in the entry, kitchen, or over the vanity. The collection also includes ADA wall sconces that are left and right oriented for symmetrical installations bedside or beside a mirror.

### **GLASS**

Clear CL

#### MATERIAL

Glass, Steel