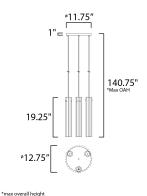

# **MEASUREMENTS**

DIMENSION : 12.75" L x 12.75" W x 19.25" H

MAX OAH : 140.75" OAH

CANOPY : 11.8" W x 1" H x 11.8" L

HANGING WEIGHT : 16.06 lb