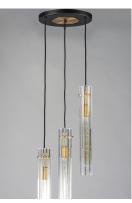

## **PRODUCT DESCRIPTION**

Dramatic and opulent, light sources shine through exquisite Clear scalloped glass hurricane shades as they seemingly float on unique metal prongs finished in Antique Brass. The brass accents are contrasted with a Black frame configured in cascading pendant forms, classically tiered chandeliers and elongated individual pendants. The expansive variety of configurations present a configuration for all the interior spaces of a home, be it over dining tables or used in the entry, kitchen, or over the vanity. The collection also includes ADA wall sconces that are left and right oriented for symmetrical installations bedside or beside a mirror.

#### **FINISHES OPTION**

Black / Antique Brass (BKAB)

### **GLASS**

Clear CL